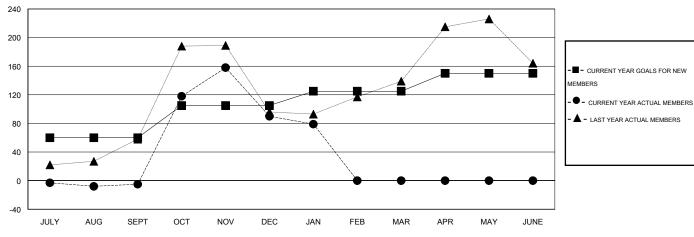

## GOALS AND ACTUAL MEMBERS CUMULATIVE

40 CLUBS OF 68 ADDED 1 OR MORE

NEW MEMBERS

CLICK HERE FOR HEALTH
ASSESSMENT DATA

| GENDER DISTRI       | <u>IBUTION</u> |  |  |  |
|---------------------|----------------|--|--|--|
| MALE                | 723 (43.77%)   |  |  |  |
| FEMALE              | 929 (56.23%)   |  |  |  |
|                     |                |  |  |  |
|                     |                |  |  |  |
| FAMILY UNIT MEMBERS | 285            |  |  |  |
| HEAD OF HOUSEHOLD   |                |  |  |  |
|                     |                |  |  |  |

# LOCATION INDONESIA

 $\mathsf{GMT}\;\mathsf{CA}\;7$ 

| Clubs                 |                  |           |                  |                  | Members               |                    |                                     |                    |                  |
|-----------------------|------------------|-----------|------------------|------------------|-----------------------|--------------------|-------------------------------------|--------------------|------------------|
| RESULTS FOR 2014-2015 |                  |           |                  |                  | RESULTS FOR 2014-2015 |                    |                                     |                    |                  |
| QUARTER               | NEW CLUB<br>GOAL | NEW CLUBS | DROPPED<br>CLUBS | NET<br>GAIN/LOSS | QUARTER               | NEW MEMBER<br>GOAL | CHARTER AND<br>NEW MEMBERS<br>ADDED | DROPPED<br>MEMBERS | NET<br>GAIN/LOSS |
| JULY/AUG/SEPT         | 3                | 0         | 0                | 0                | JULY/AUG/SEPT         | 60                 | 39                                  | 44                 | -5               |
| OCT/NOV/DEC           | 1                | 3         | 0                | 3                | OCT/NOV/DEC           | 45                 | 185                                 | 90                 | 95               |
| JAN/FEB/MAR           | 1                | 0         | 0                | 0                | JAN/FEB/MAR           | 20                 | 7                                   | 18                 | -11              |
| APR/MAY/JUNE          | 0                | 0         | 0                | 0                | APR/MAY/JUNE          | 25                 | 0                                   | 0                  | 0                |