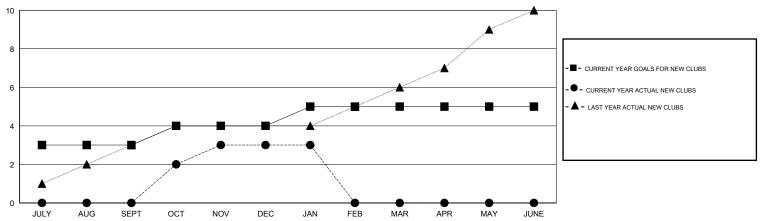

#### GOALS AND ACTUAL NEW CLUBS CUMULATIVE

# LOCATION INDONESIA

 $\mathsf{GMT}\;\mathsf{CA}\;7$ 

| Clubs                 |                  |           |                  |                  | Members               |                    |                                     |                    |                  |
|-----------------------|------------------|-----------|------------------|------------------|-----------------------|--------------------|-------------------------------------|--------------------|------------------|
| RESULTS FOR 2014-2015 |                  |           |                  |                  | RESULTS FOR 2014-2015 |                    |                                     |                    |                  |
| QUARTER               | NEW CLUB<br>GOAL | NEW CLUBS | DROPPED<br>CLUBS | NET<br>GAIN/LOSS | QUARTER               | NEW MEMBER<br>GOAL | CHARTER AND<br>NEW MEMBERS<br>ADDED | DROPPED<br>MEMBERS | NET<br>GAIN/LOSS |
| JULY/AUG/SEPT         | 3                | 0         | 0                | 0                | JULY/AUG/SEPT         | 60                 | 39                                  | 44                 | -5               |
| OCT/NOV/DEC           | 1                | 3         | 0                | 3                | OCT/NOV/DEC           | 45                 | 185                                 | 90                 | 95               |
| JAN/FEB/MAR           | 1                | 0         | 0                | 0                | JAN/FEB/MAR           | 20                 | 7                                   | 18                 | -11              |
| APR/MAY/JUNE          | 0                | 0         | 0                | 0                | APR/MAY/JUNE          | 25                 | 0                                   | 0                  | 0                |